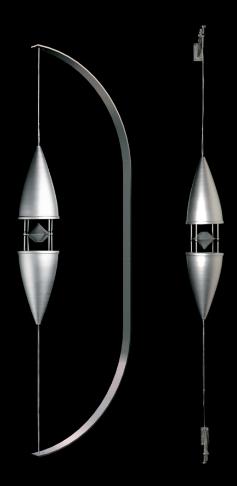

Impedance: 8 ohm

Power: 70W r.m.s

Efficiency: 86 dB

Weight: 10.4lb (4.7 kg) Diameter: 10.2" (26 cm)

design: D.Pinocci & F. Pellisari

Introducing the concept of a single-body speaker with stereophonic omni-directional emission.

It can be placed on any surface (wall, floor, ceiling, suspended horizontally, vertically or diagonally with its own matching aluminium Arc).

### **Technical specifications:**

Impedance: 8 ohm

Power: 60+60W r.m.s

Efficiency: 86 dB

Weight: 12.3lb (5.6 kg) Height: 29.9" (76cm)

Diameter: 6.8" (17cm)